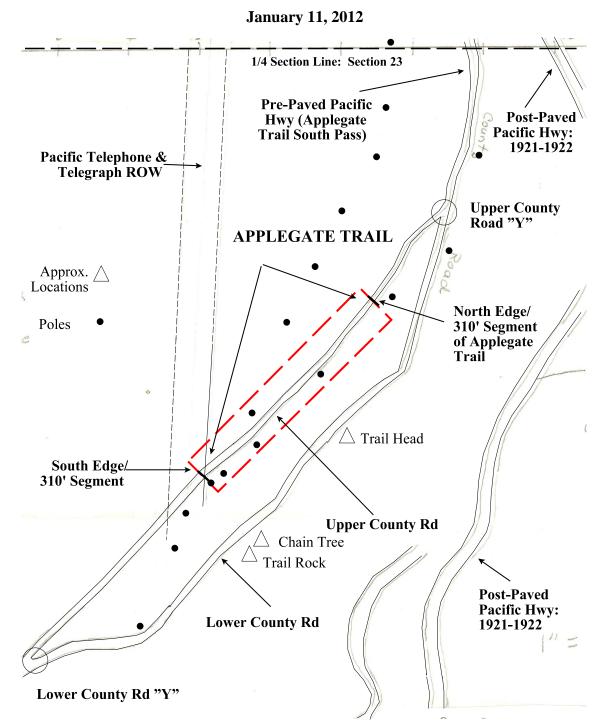

Map 3. County Roads South Of Smith Hill Pass: 1940

Map 3. County Roads & Pacific Hwy South Of Smith Hill Pass: 1940

Base Map Oregon Pacific Highway Map: 1940

Oregon State Highway Department. August 1940. Right of Way Map, Sexton Mt. Section. Pacific Highway, Josephine County. Scale 1" = 100'. Part 1 of 2, Drg. No. 5B-28-11