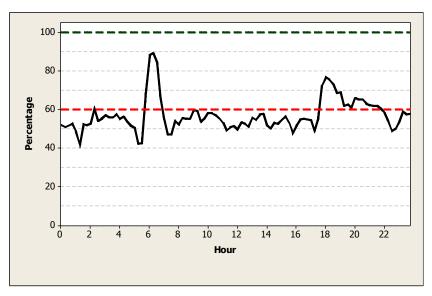

FIGURE 8: Workload Percentage by Hour, Weekdays, Summer

#### Workload vs. Deployment – Weekdays, Summer

Avg. Workload:6.5 officers per hourAvg. % Deployed (SI):57 percentPeak SI:89 percentPeak SI Time:6:15 a.m.

The CPSM study will result in the calculation of service demands placed on the department, workload levels, service times for calls for service, and response times. This information is developed by first extracting data from the departments CAD system. The extracted information is then processed and workload is calculated. This workload is then compared to deployment levels. The product of this analysis is the variance between service demands and available personnel, and appropriate recommendations made for staffing levels and an optimal deployment schedule to meet these service demands. This permits exploration of the following questions: