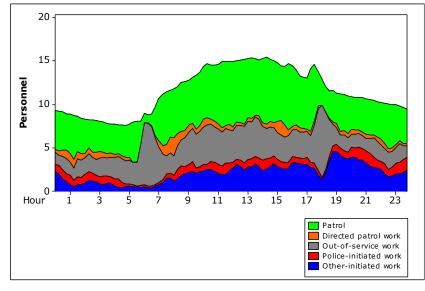

Police service workload differentiates from calls for service in that calls for service are a number reflecting the incidents recorded. Workload is a time measurement recording the actual amount of police time required to handle calls for service from inception to completion. Various types of police service calls require differing amounts of time (and thus affect staffing requirements). As such, call volume (number of calls) as a percentage of total number of calls could be significantly different than workload in a specific area as a percentage of total workload. The graph below demonstrates this difference in units.

#### Workload vs. deployment analysis sample

This is one of the ways we show the amount of available, non-committed patrol time compared to workload. As you can see we break out the various activities, convert them to time and then compare to available manpower. The deployment is based upon actual hours worked.

So in this example, at noon there are approximately 9 hours of work (including citizen initiated & officer initiated calls for services, including traffic) and administrative activities (meals, vehicle, reports, etc.). There are approximately 15 man hours of available resources meaning that at that hour, on average, of the 15 officers on duty 9 are busy on activities.

The area shown in green and brown is uncommitted time. This is the area where staffing decisions impact – it becomes a policy issue as to how much uncommitted time a city wants, and is willing to pay for.