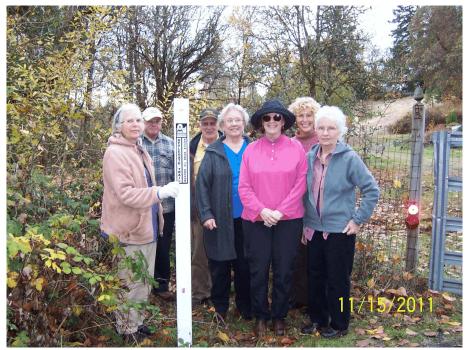

L/R: Rene Ford, Jim Ford, Joe Neiderheiser, Landowner Carol Kolander, Peggy Voehl, JoAnn Pearce, & Edie Ivory At IV Road Of Applegate Trail Site "Dickerson's Corner 1 (IV-6A)"

L/R: Landowner Carol Kilander & Birthday Girls Peggy Voehl, JoAnn Pearce, & Edie Ivory At IV Road of Applegate Trail Site *"Dickerson's Corner 1 (IV-6A)"* 