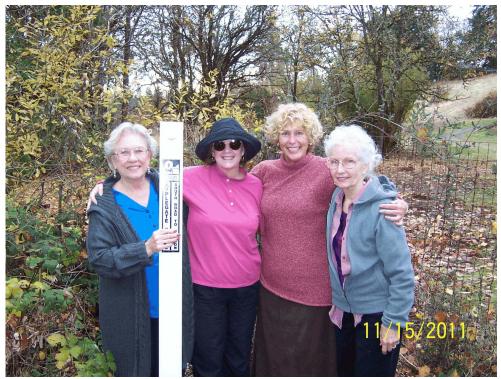

L/R: Rene Ford, Jim Ford, Joe Neiderheiser, Landowner Carol Kolander, Peggy Voehl, JoAnn Pearce, & Edie Ivory At IV Road Of Applegate Trail Site "Dickerson's Corner 1 (IV-6A)"

L/R: Landowner Carol Kilander & Birthday Girls Peggy Voehl, JoAnn Pearce, & Edie Ivory At IV Road of Applegate Trail Site *"Dickerson's Corner 1 (IV-6A)"* 