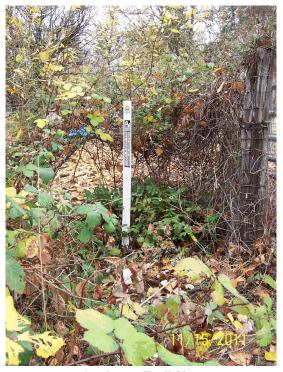

Accomplishments With property owners' permission four members of the GLO Field SubCommittee, Hugo Emigrant Trails Committee, replaced the Hugo Emigrant Trail Committee's wooden stake marker for Applegate Trail site *IV-6 Dickerson's Corner 1* with a Northwest Chapter of the Oregon-California Trails Association carsonite marker (Appendix A and Appendix B).

### IV Road Of Applegate Trail: Dickerson's Corner 1 (IV-6A)

42° 33' 52.90" North Latitude 123° 23' 6.90" West Longitude

Applegate Trail Site "Dickerson's Corner IV-6A"