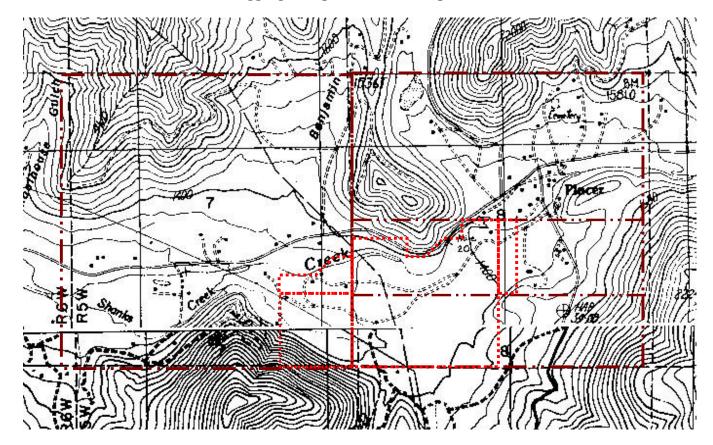

## Map 2. Sunny Valley Sand & Gravel LLC Land Use Application Regional Grave Creek

Sunny Valley Comprehensive Plan/Text Amendment (Significant Site Inventory), Comprehensive Plan/Zone Change (MARZ), and Site Review (Aggregate Operation With Riparian & Flood Reviews)

Brown section lines and red site development lots are very approximate.

Source Map: USDA Forest Service. 1998. Galice Ranger District, Siskiyou National Forest, Pacific NW Region. Administrative Map, Regional Office. Portland, OR.