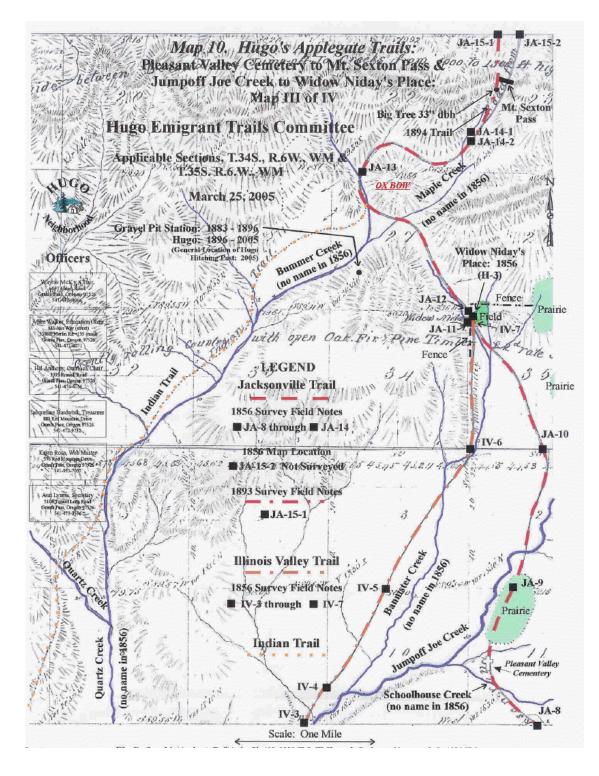

## Maps IB

## NON-SURVEYED APPLEGATE TRAIL SITE: EAST I-5 MANZANITA REST AREA

- Map 9. Hugo's Applegate Trails: Map II of IV
- Map 10. Hugo's Applegate Trails: Map III of IV
- Map 11. Jacksonville Road (JR) Of Applegate Trail Over Harris Creek: 1856 JR Ford No. 4: Harris Creek



#### Map 9. Hugo's Applegate Trails: Map II of IV

Source: Hugo Neighborhood Web Page. 2014. Maps for Applegate Trail Inventory. Hugo, OR. http://www.hugoneighborhood.org/Misc\_Maps.htm





Source: Hugo Neighborhood Web Page. 2014. Maps for Applegate Trail Inventory. Hugo, OR. http://www.hugoneighborhood.org/Misc\_Maps.htm

Map 11. Jacksonville Road (JR) Of Applegate Trail Over Harris Creek: 1856

[1855 Applegate Trail GLO Surveyed Sites JA-4 - JA-7 & Non-Surveyed Applegate Trail Site: East I-5 Manzanita Rest Area]

JR Ford No. 4: Harris Creek

### Base Map: 1996 USGS Sexton Mountain Quadrangle



Source: Hugo Emigrant Trails Committee, Hugo Neighborhood Association & Historical Society September 29, 2009; Updated September 29, 2010. *JR Ford No. 4: Harris Creek Ford*. Brochure 5 of Applegate Trail Fords Brochure Series. Hugo, OR.

# The following three related documents are publicly available for review and comments at Hugo's web page.

 Table 1. Trail At East I-5 Manzanit