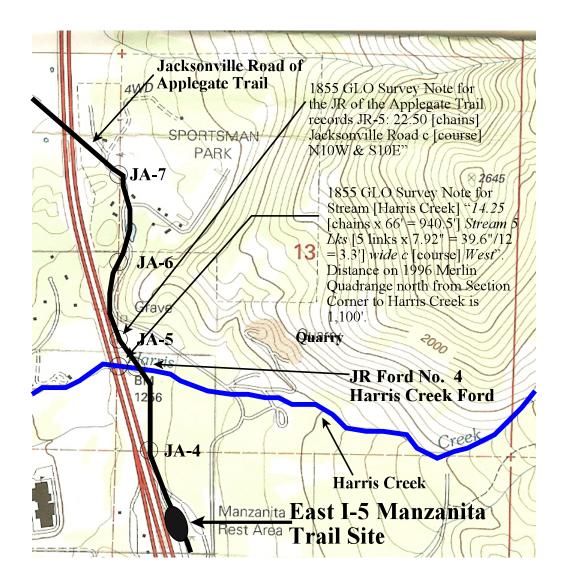

Map 11. Jacksonville Road (JR) Of Applegate Trail Over Harris Creek: 1856

[1855 Applegate Trail GLO Surveyed Sites JA-4 - JA-7 & Non-Surveyed Applegate Trail Site: East I-5 Manzanita Rest Area]

JR Ford No. 4: Harris Creek

### Base Map: 1996 USGS Sexton Mountain Quadrangle

Source: Hugo Emigrant Trails Committee, Hugo Neighborhood Association & Historical Society September 29, 2009; Updated September 29, 2010. *JR Ford No. 4: Harris Creek Ford*. Brochure 5 of Applegate Trail Fords Brochure Series. Hugo, OR.