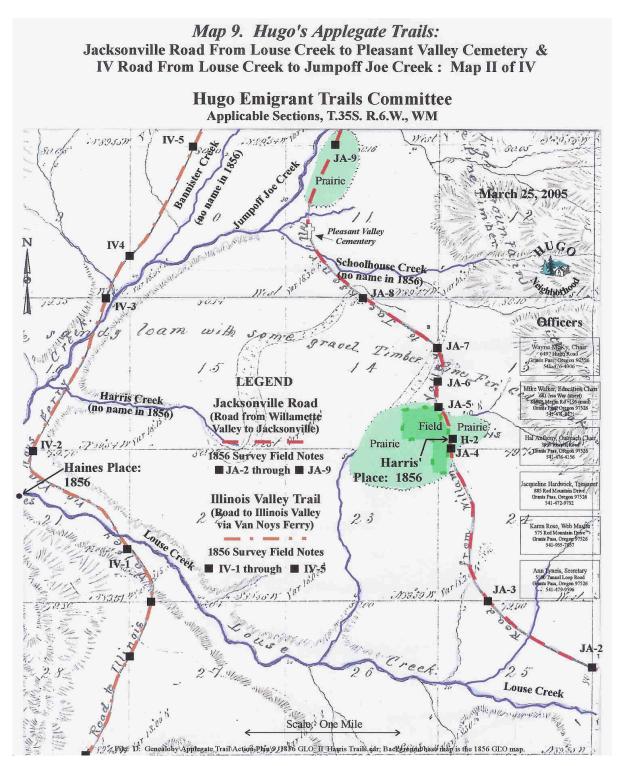

#### Map 9. Hugo's Applegate Trails: Map II of IV

Source: Hugo Neighborhood Web Page. 2014. Maps for Applegate Trail Inventory. Hugo, OR. http://www.hugoneighborhood.org/Misc\_Maps.htm

Source: Hugo Neighborhood Web Page. 2014. Maps for Applegate Trail Inventory. Hugo, OR. http://www.hugoneighborhood.org/Misc\_Maps.htm