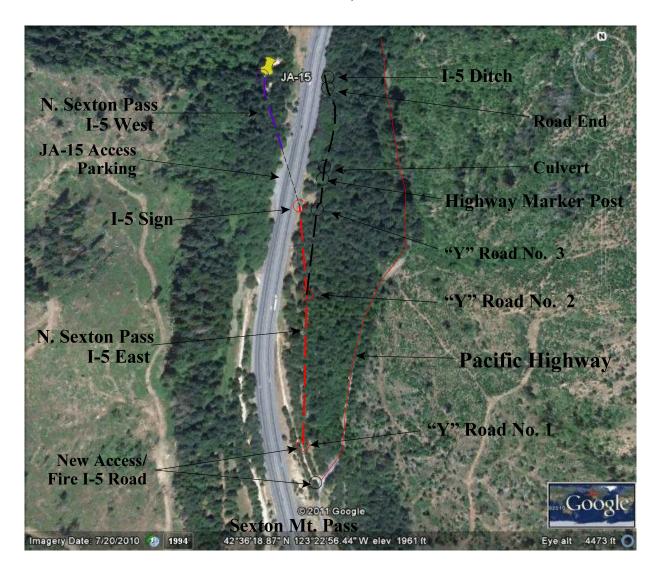

Aerial 3. Applegate Trail North Sexton Pass: 2011 October 25, 2011

**Applegate Trail North Sexton Pass: 2011** Approximately 1,950' (.37 of a mile) from JA-15 south to where New Access/Fire I-5 Road Bed intersected the Pacific Highway at old Smith homestead after 1941 cut (2011 Google Base Map).

| North Sexton Pass I-5 West                                                 | 440'   |
|----------------------------------------------------------------------------|--------|
| North Sexton Pass I-5 Under                                                | 250'   |
| Applegate Trail I (ATI) North Sexton Pass I-5 East (to I-5 Sign)           | 1,060' |
| Applegate Trail II (ATII) North Sexton Pass I-5 East (to Hwy. Marker Post) | 1,300' |
| Applegate Trail III (ATIII) North Sexton Pass I-5 East (to I-5 Ditch)      | 1,853' |
| New Access/Fire I-5 Road                                                   | 200'   |